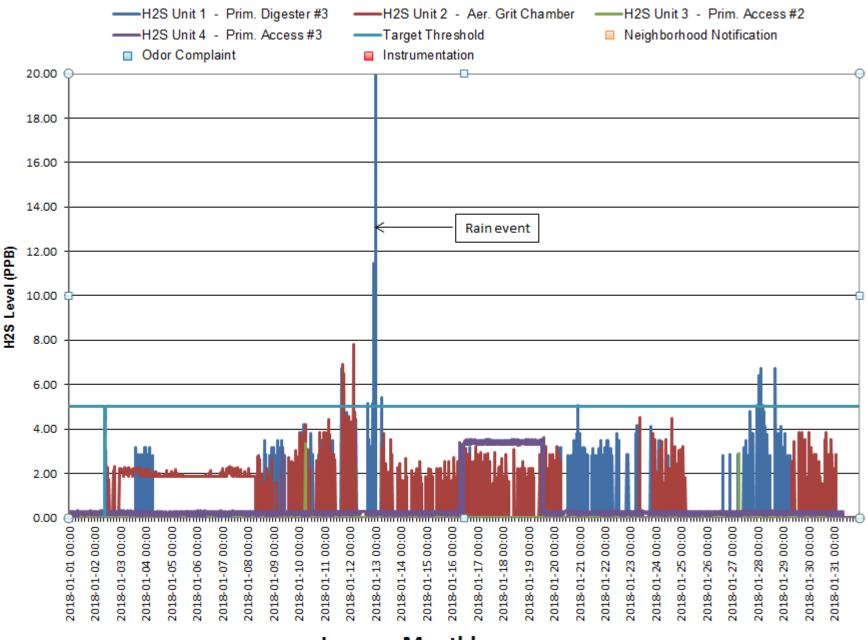

September Monthly

October Monthly

\_\_\_\_\_

November Monthly

December Monthly

January Monthly