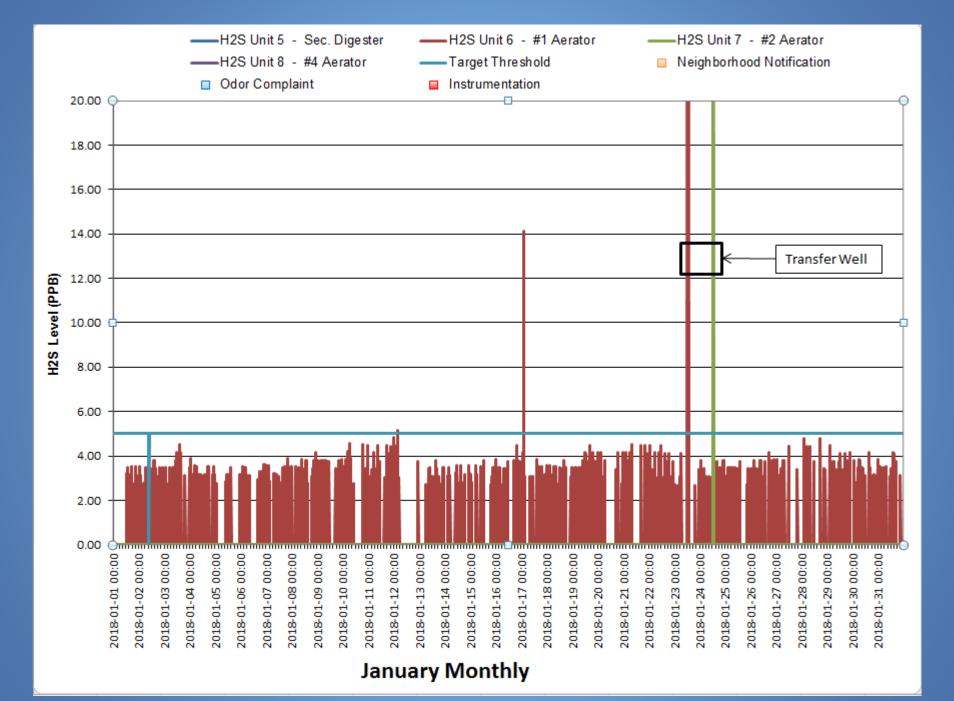

September Monthly

October Monthly

\_\_\_\_\_

November Monthly

December Monthly

January Monthly