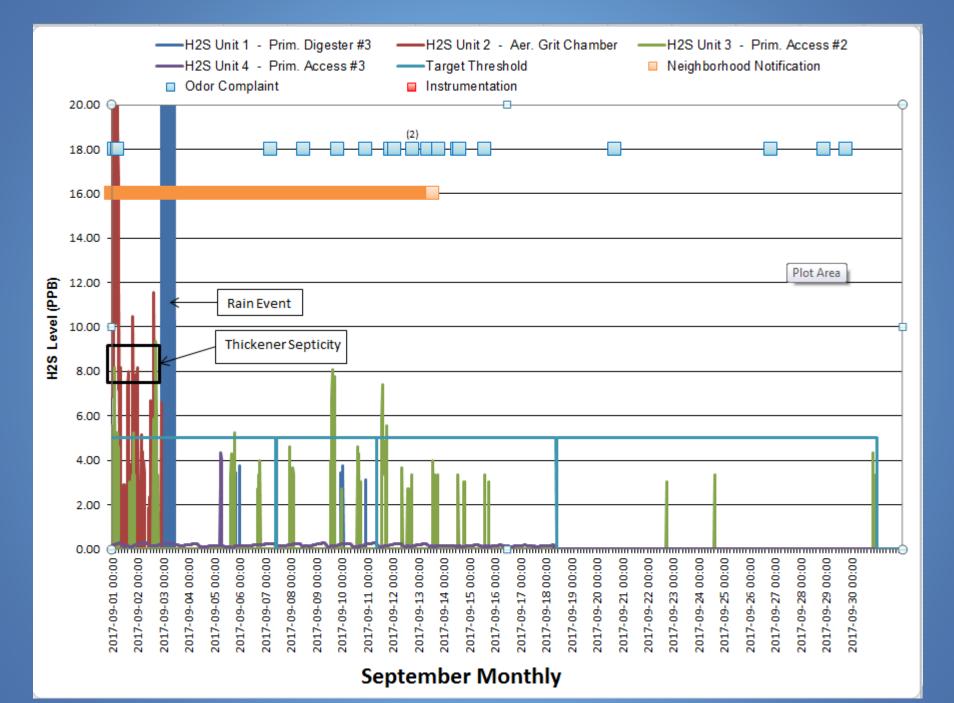

September Monthly

October Monthly

\_\_\_\_\_

November Monthly

December Monthly

January Monthly