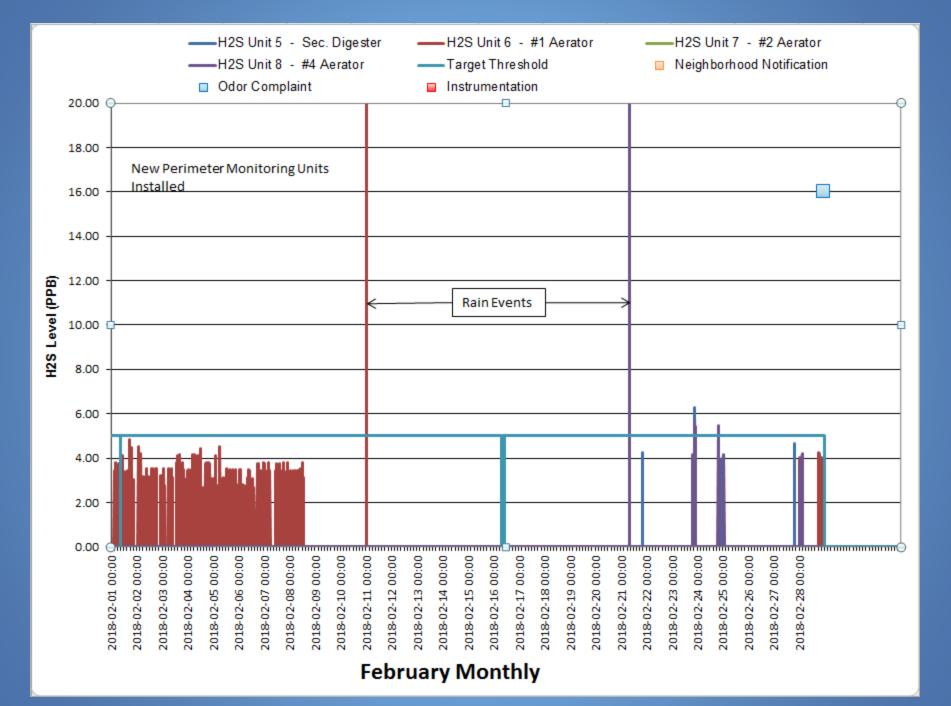

September Monthly

October Monthly

\_\_\_\_\_

November Monthly

December Monthly

January Monthly