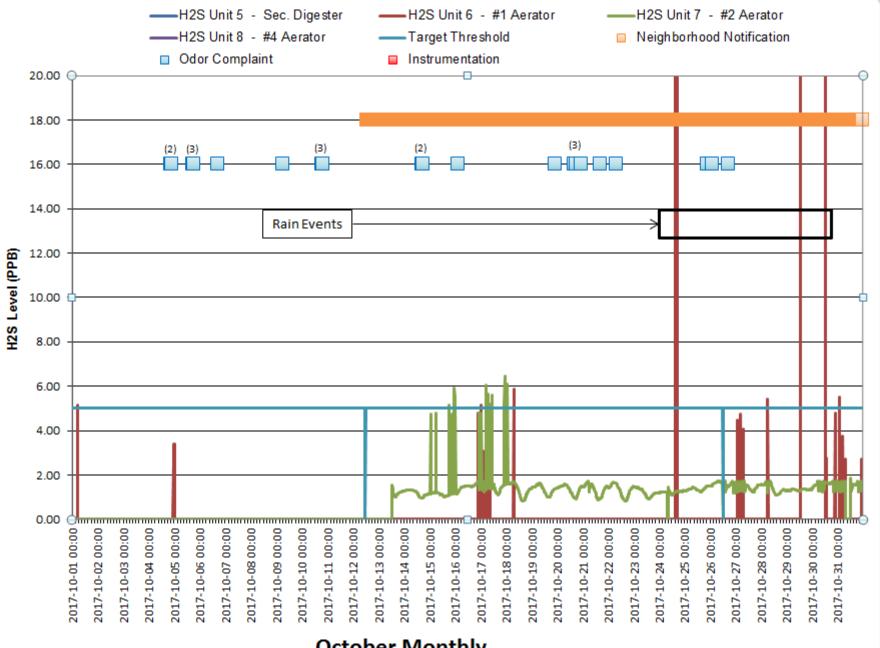

September Monthly

October Monthly

\_\_\_\_\_

November Monthly

December Monthly

January Monthly