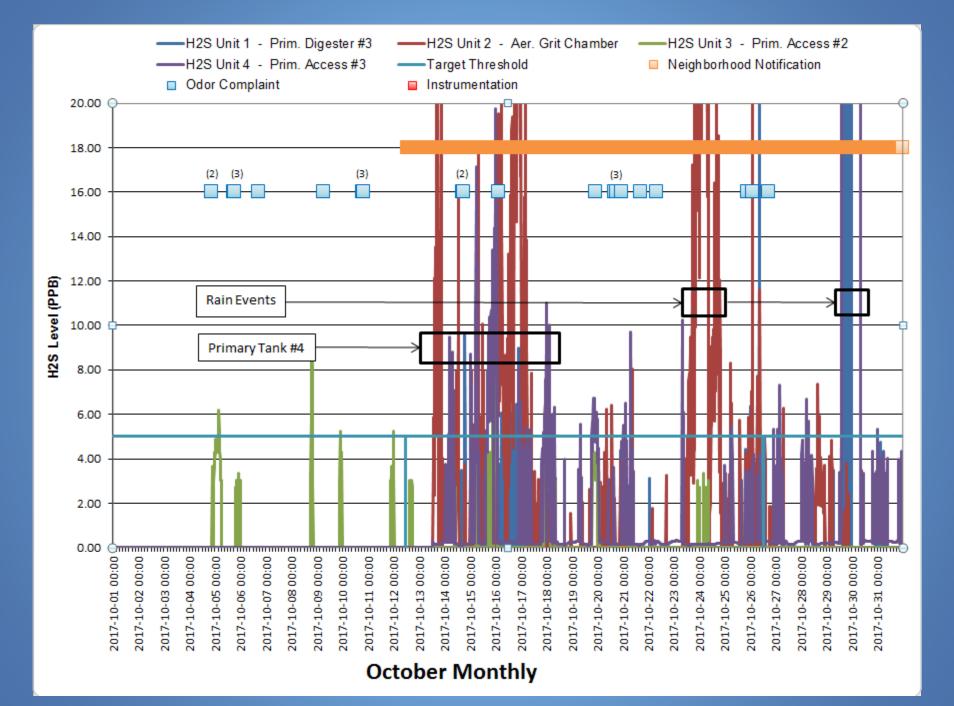

September Monthly

October Monthly

\_\_\_\_\_

November Monthly

December Monthly

January Monthly