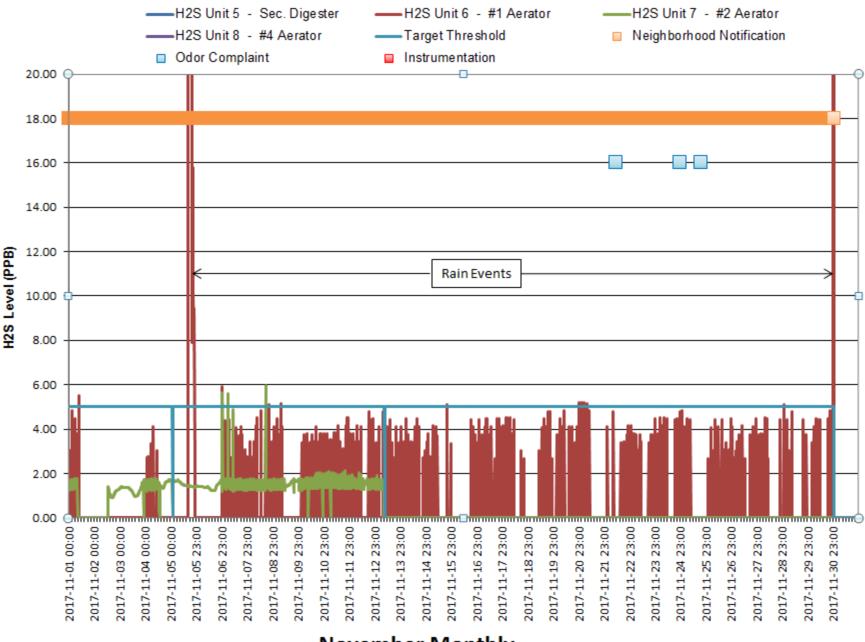

September Monthly

October Monthly

\_\_\_\_\_

November Monthly

December Monthly

January Monthly