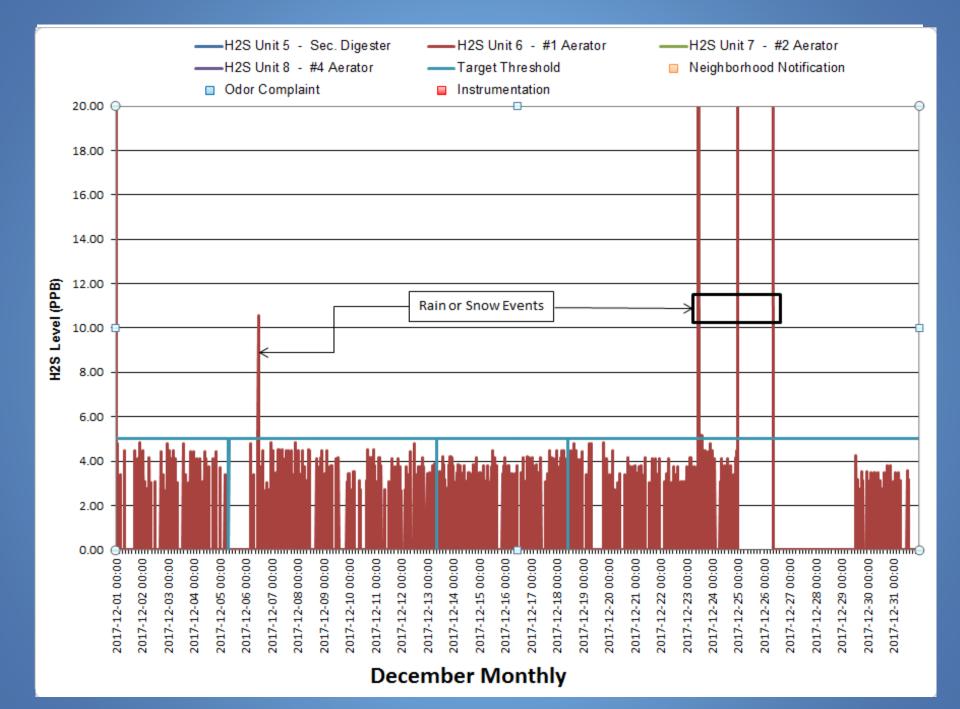

September Monthly

October Monthly

\_\_\_\_\_

November Monthly

December Monthly

January Monthly