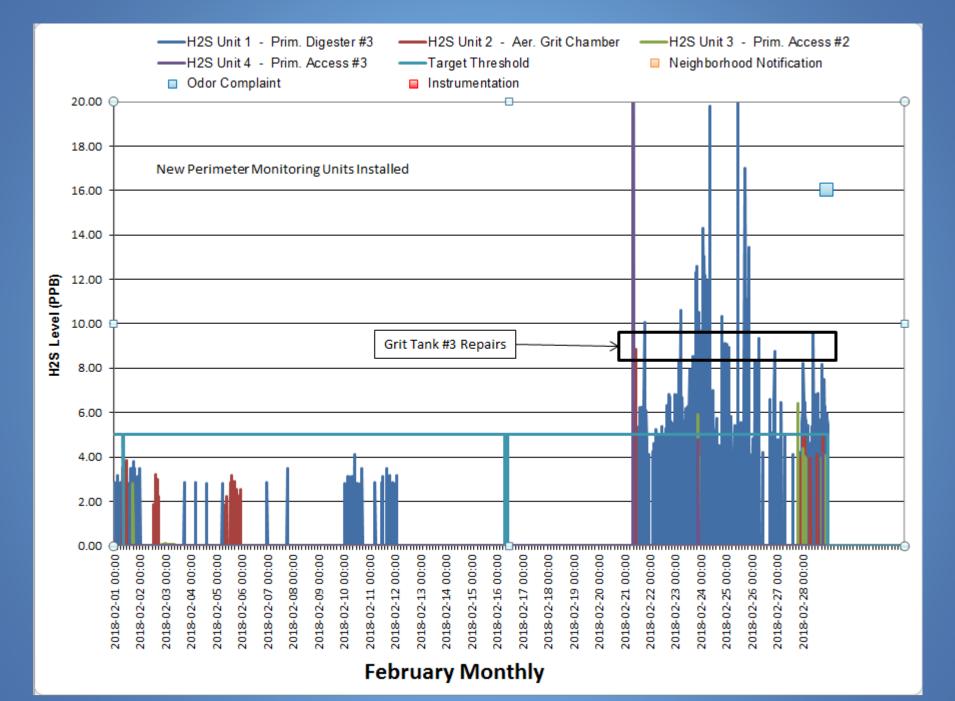

September Monthly

October Monthly

\_\_\_\_\_

November Monthly

December Monthly

January Monthly