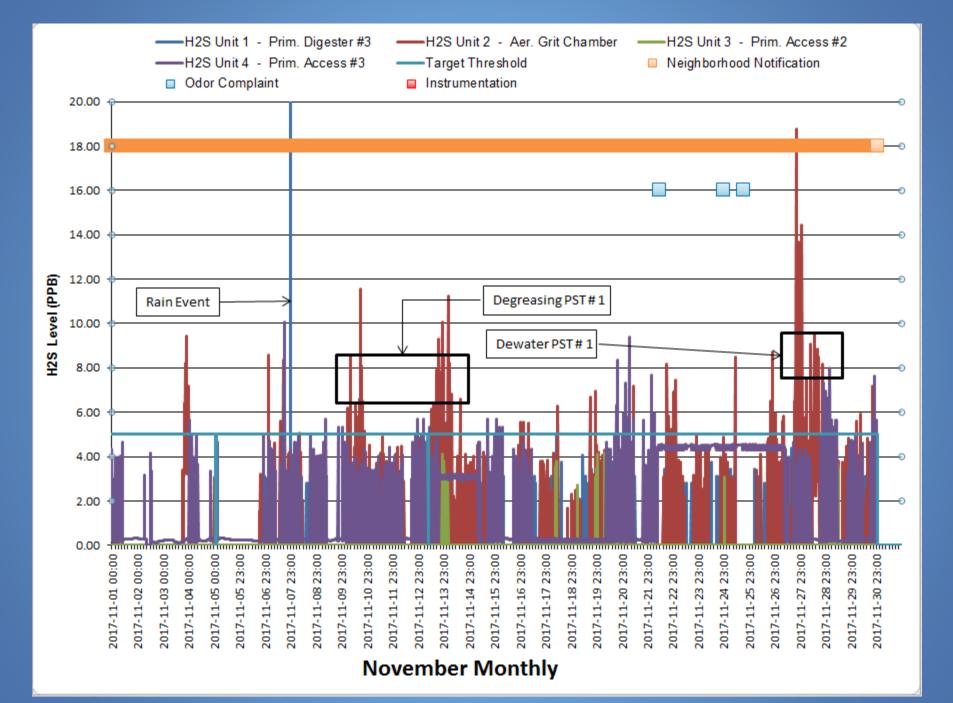

September Monthly

October Monthly

\_\_\_\_\_

November Monthly

December Monthly

January Monthly