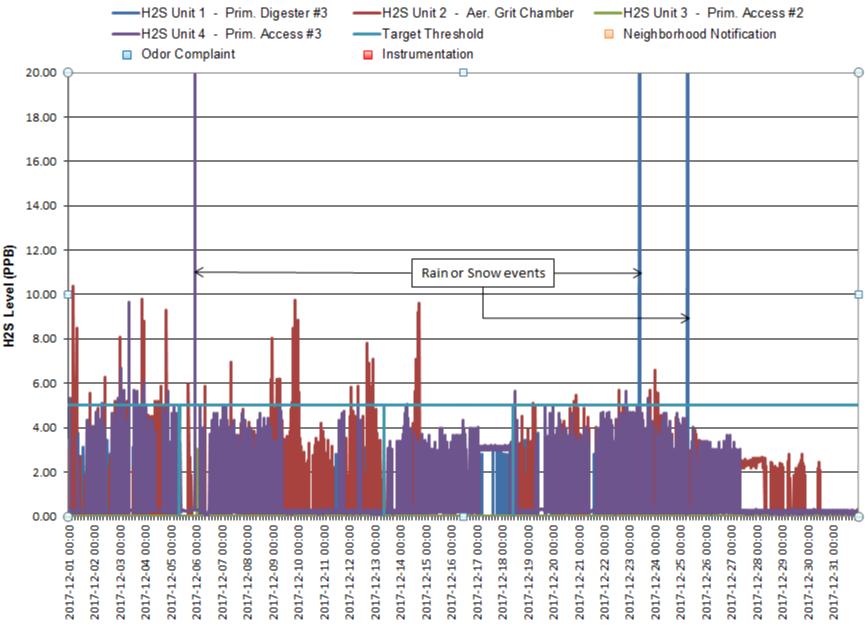

September Monthly

October Monthly

\_\_\_\_\_

November Monthly

December Monthly

January Monthly