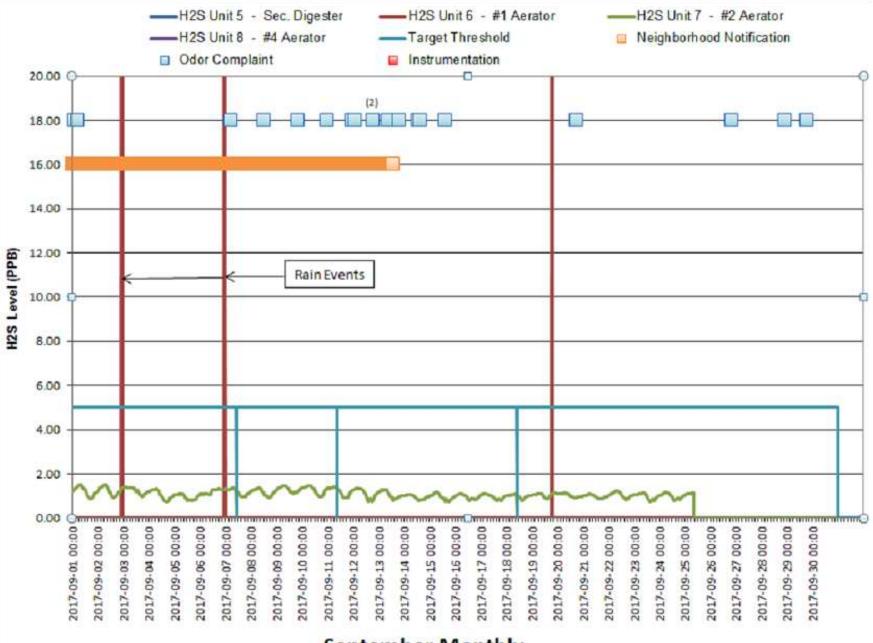

September Monthly

October Monthly

\_\_\_\_\_

November Monthly

December Monthly

January Monthly